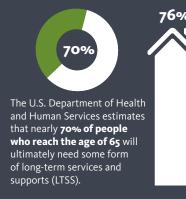

Consider a career in the field of aging!

By 2030, the US will need 2.5 million people to provide long-term services and supports to keep up with the growth of America's aging population.

# A Growing Need for Workers

The nation will need **2.5 million** LTSS workers by 2030 to keep up with the growth of America's aging population.