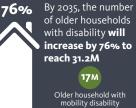

## A Rapidly Growing Older Population

The population of adults age 65 and older will increase from 47.8 million in 2015 to 88 million in 2050.

| 47.8M |     |  |
|-------|-----|--|
|       | 88N |  |

### A Growing Need for Assistance

12M

Self-care disability

27M

Activity disability